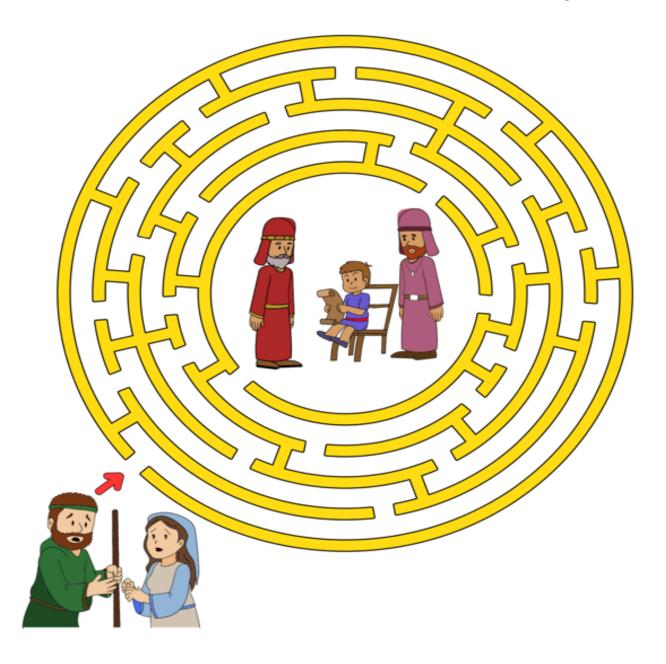

### Praise & Worship Songs

God can do anything

R

Watch Today's Bible Story

Click to watch today's Bible Story – Jesus is Lost from Luke 2:41-52 (Beginner's Bible p. 296)

#### **Memory Verse**

God is Love 1 John 4 v 8



May the God of hope

### Song

Click here to sing along to the song 'God is always working'

### Pri's Activity of the week

Click to watch...



Date: : 27th December 2020









Name:

Send pictures to: 07306 355003 Or email to <u>rthomas@bcc.church</u>

Date: : 27th December 2020





### Help Mary and Joseph find Jesus in the temple







# Match the baby and the adult animals























## Games and Activities

### PLAY SCHOOL

Have your children pretend to play school. You can set up a pretend classroom with a board to write on and activities to do. Allow your child to lead this activity. Not only will it be fun as you learn together, but they will also reinforce their learning through teaching. Speak about how Jesus both learned and taught.





### LOST OBJECTS

For this game, you could either hide objects or use things that are already there. One person pretends to make an announcement. "Ladies and Gentlemen, we have lost ......, if found, please return it to ....." the other children should then look for that item in the room as quickly as possible and return it to the correct place or person.

### P