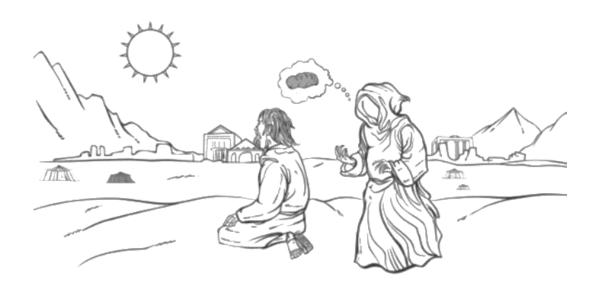

# Spot the Difference

### Spot 8 differences between the two pictures

Name:

Send pictures to: 07306 355003 Or email to rthomas@bcc.church