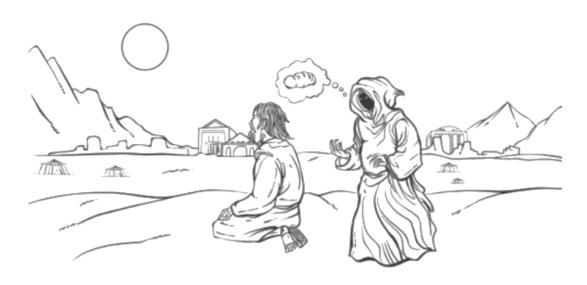

# Spot the Difference

### Spot 8 differences between the two pictures

Name:

Send pictures to: 07306 355003 Or email to rthomas@bcc.church