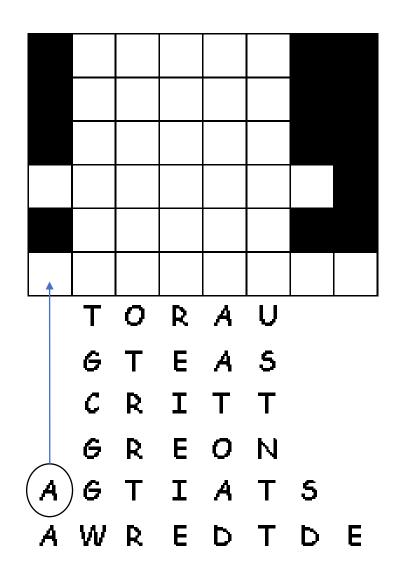

## Pri's Activity of the week

Click to view this week's activity

Work out the phrase from todays lesson.

The letters in each column form the phrase – but can you work out which lime they go into?

Name:

Send pictures to: 07306 355003 Or email to <u>rthomas@bcc.church</u>

# Help Great, find the way to words, actions and attitude

Name:

Send pictures to: 07306 355003 Or email to rthomas@bcc.church