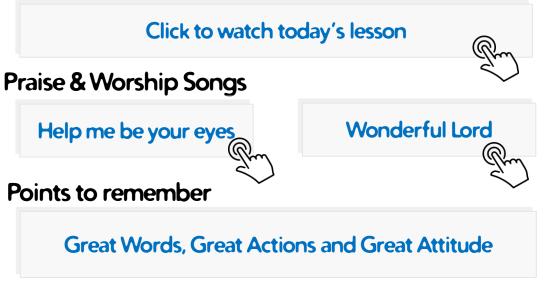

## Welcome & Intro

Memory Verse

I have given you an example to follow. John 13:15

Life Story

Perry pickle gets in a pickle

Game Time Challenge

The Sweets Challenge

## Pri's Activity of the week

Click to view this week's activity

Work out the phrase from todays lesson.

The letters in each column form the phrase – but can you work out which lime they go into?

Name:

Send pictures to: 07306 355003 Or email to <u>rthomas@bcc.church</u>